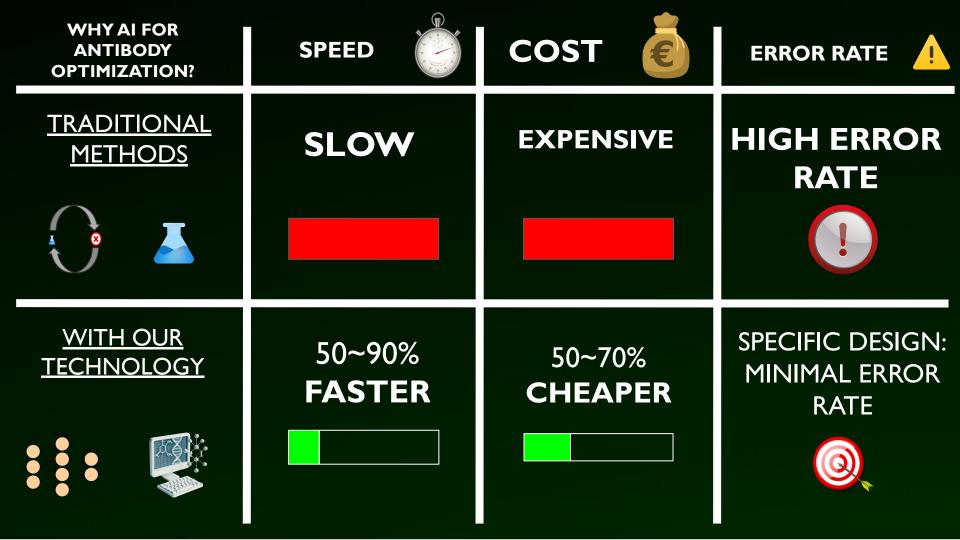

#### HOW DO WE DO IT?

#### GUIDED VIRTUAL SCREENING TO GET A LIBRARY OF OPTIMISED ANTIBODIES

#### **MUTATION-BASED OPTIMIZATION**

- Affinity + specificity
- Stability
- Developability
- ...
- Custom constraints can be applied depending on project needs