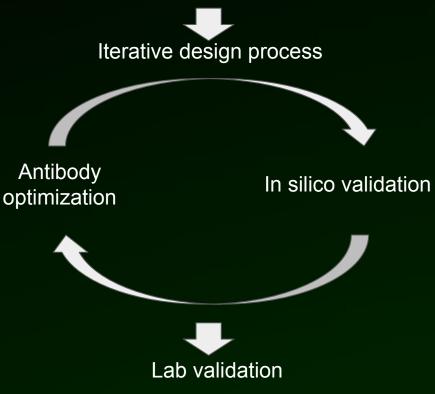

#### HOW DO WE DO IT?

#### GUIDED VIRTUAL SCREENING TO GET A LIBRARY OF OPTIMISED ANTIBODIES

#### **MUTATION-BASED OPTIMIZATION**

- Affinity + specificity
- Stability
- Developability
- ...
- Custom constraints can be applied depending on project needs