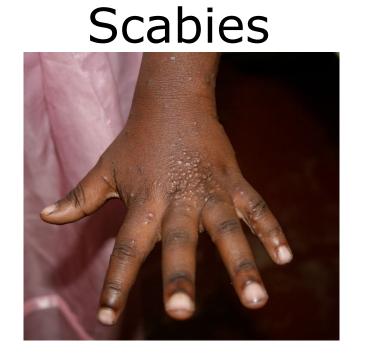

#### Our projects aim to:

- Enhance triage, early detection and decision-making in skin diseases
- Tackle infectious and neglected skin conditions through digital diagnostics
- Promote personalized and remote care

#### International network: PASSION for Dermatology in Sub-Saharan Africa