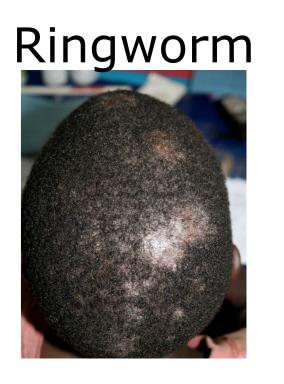

#### Our projects aim to:

- Enhance triage, early detection and decision-making in skin diseases
- Tackle infectious and neglected skin conditions through digital diagnostics
- Promote personalized and remote care

#### International network: PASSION for Dermatology in Sub-Saharan Africa